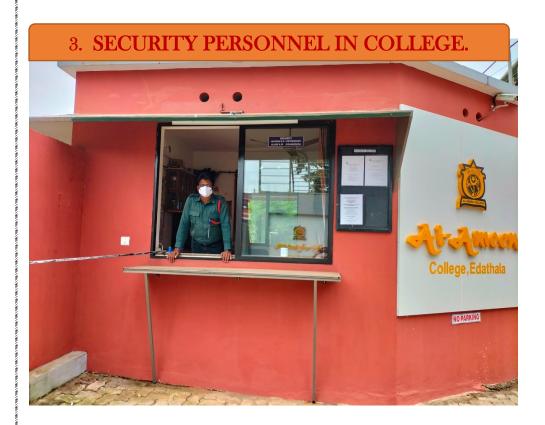

College, Edathala

Govt. Aided Institution,
Affiliated to Mahatma Gandhi University, Kottayam
(Accredited By NAAC)

# CRITERIA - VII INSTITUTIONAL VALUES & BEST PRACTICES

ADDITIONAL DOCUMENT SUBMITTED FOR

**METRIC 7.1.1** 

Measures initiated by the Institution for the promotion of gender equity during the last year



## I. SAFETY AND SECURITY

#### 1. COLLEGE HOSTEL



#### 2. SURVAILLANCE CAMERA

The camera installed on 14.09.2015

**Total Number** 

Model name

Place where the monitor is installed

Persons authorized to monitor the CCTV visuals

144

: Make, CP Plus, Hik Vision, I Bell

: Principal's chamber

: Principal & System Administrator

#### 1. Camera in Classrooms



## 2. Camera in Corridor











## II. COUNSELLING CELL

#### Report of Counselling Cell during the Academic year 2021-22

#### Counseling Report

Counseling session conducted for the students of B.Com CA on 24/05/2021 with the objective of coping with stress and anxiety during covid-19 pandemic.

Student mental health in higher education has been an increasing concern. This session aims to conduct a timely assessment of the effects of the COVID-19 pandemic on the mental health of college students. Due to the long-lasting pandemic situation and measures such as lockdown and stay-at-home orders, the COVID-19 pandemic brings negative impacts on higher education.

During this meeting students are encouraged to seek support with the counselor if they face any kind of stress, anxiety etc.. Also explained to them about the i