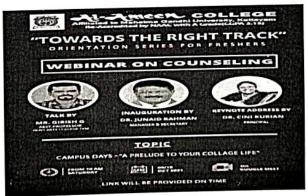

#### ORIENTATION CLASS FOR FIRST YEAR STUDENTS

As soon as new students arrive at the institution and before normal classes begin, student induction programmes begin interacting with them. As part of the induction process, the incumbents learn about the institutional regulations, procedures, practices, culture, and values, and their mentor groups are formed.

One day orientation programme, "A PRELUDE TO YOUR COLLEGE LIFE" for first year students of the academic year 2021-22 was conducted as a part of counseling and orientation on 9/10/21. MR.Girish, Assistant professor, Govt.Arts College TVM engaged online class. He discussed about job opportunities, current affairs, attendinginterviews, social values, food habit for children and also answered the queries of the participants. The class was very informative and interesting to students.